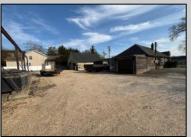

## **COMMENTS**

Development Opportunity - Looking for a prime location; here it is! Situated in an ideal hub of Cape May Court House close to stores, restaurants, golf, medical facilities and only minutes away from the beach! Presently a business is located on the property with city water and sewer. This 112 x 135 lot has frontage on 2 streets.

Exterior OutsideFeatures ParkingGarage OtherRooms
Wood/Frame Storage Building 1 To 5 Spaces Office Space Avail

InteriorFeatures Heating Cooling Water
220 Volt Electricity Gas Natural Other (See Remarks) City
Three Phase Electric Forced Air