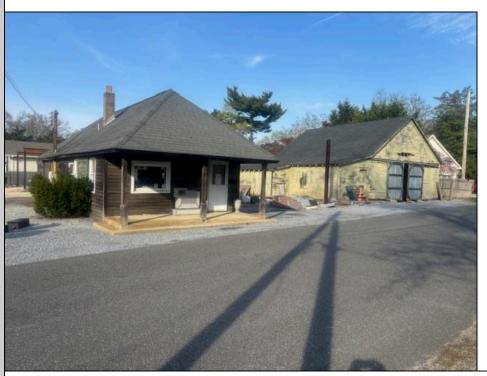

## **COMMENTS**

Development Opportunity - Looking for a prime location; here it is! Situated in an ideal hub of Cape May Court House close to stores, restaurants, golf, medical facilities and only minutes away from the beach! Presently a business is located on the property with city water and sewer. This 112 x 135 lot has frontage on 2 streets.

Exterior OutsideFeatures ParkingGarage OtherRooms
Wood/Frame Storage Building 1 To 5 Spaces Office Space Avail

InteriorFeatures Heating Cooling Water
220 Volt Electricity Gas Natural Other (See Remarks) City
Three Phase Electric Forced Air