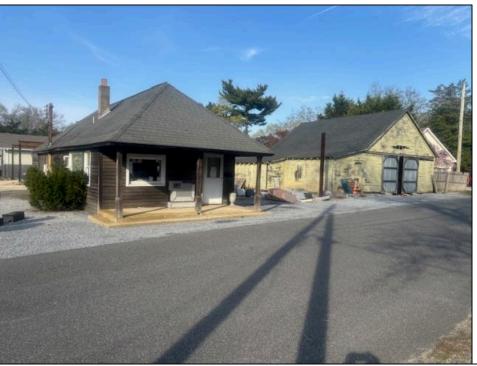

## **COMMENTS**

Development Opportunity - Looking for a prime location; here it is! Situated in an ideal hub of Cape May Court House close to stores, restaurants, golf, medical facilities and only minutes away from the beach! Presently a business is located on the property with city water and sewer. This 112 x 135 lot has frontage on 2 streets.

| PROPERTY DETAILS                      |    |
|---------------------------------------|----|
| <br>O ( - ' -   -   -   -   -   -   - | D1 |

Exterior OutsideFeatures ParkingGarage OtherRooms
Wood/Frame Storage Building 1 To 5 Spaces Office Space Avail