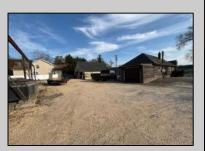

## **COMMENTS**

Development Opportunity - Looking for a prime location; here it is! Situated in an ideal hub of Cape May Court House close to stores, restaurants, golf, medical facilities and only minutes away from the beach! Presently a business is located on the property with city water and sewer. This 112 x 135 lot has frontage on 2 streets.

| PROPERTY DETAILS                      |    |
|---------------------------------------|----|
| <br>O ( - ' -   -   -   -   -   -   - | D1 |

Exterior OutsideFeatures ParkingGarage OtherRooms
Wood/Frame Storage Building 1 To 5 Spaces Office Space Avail