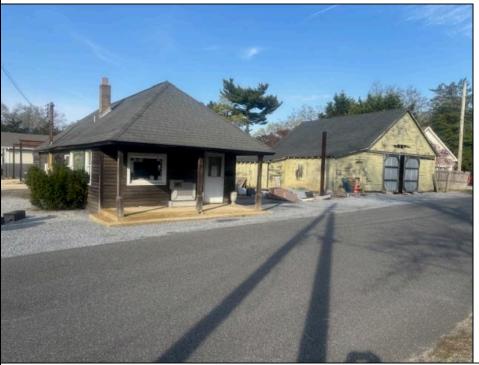

## **COMMENTS**

Development Opportunity - Looking for a prime location; here it is! Situated in an ideal hub of Cape May Court House close to stores, restaurants, golf, medical facilities and only minutes away from the beach! Presently a business is located on the property with city water and sewer. This 112 x 135 lot has frontage on 2 streets.

| PROPERTY | <b>DETAILS</b> |
|----------|----------------|
|----------|----------------|

Exterior OutsideFeatures ParkingGarage OtherRooms Wood/Frame Storage Building 1 To 5 Spaces Office Space Avail

Water InteriorFeatures Heating Cooling 220 Volt Electricity Gas Natural Other (See Remarks) City Three Phase Electric Forced Air