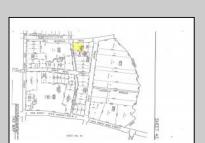

## **COMMENTS**

Development Opportunity - Looking for a prime location; here it is! Situated in an ideal hub of Cape May Court House close to stores, restaurants, golf, medical facilities and only minutes away from the beach! Presently a business is located on the property with city water and sewer. This 112 x 135 lot has frontage on 2 streets.