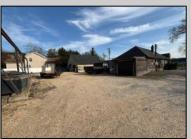

## **COMMENTS**

Development Opportunity - Looking for a prime location; here it is! Situated in an ideal hub of Cape May Court House close to stores, restaurants, golf, medical facilities and only minutes away from the beach! Presently a business is located on the property with city water and sewer. This 112 x 135 lot has frontage on 2 streets.

| PROPERTY | <b>DETAILS</b> |
|----------|----------------|
|----------|----------------|

Exterior OutsideFeatures ParkingGarage OtherRooms Wood/Frame Storage Building 1 To 5 Spaces Office Space Avail

Water InteriorFeatures Heating Cooling 220 Volt Electricity Gas Natural Other (See Remarks) City Three Phase Electric Forced Air