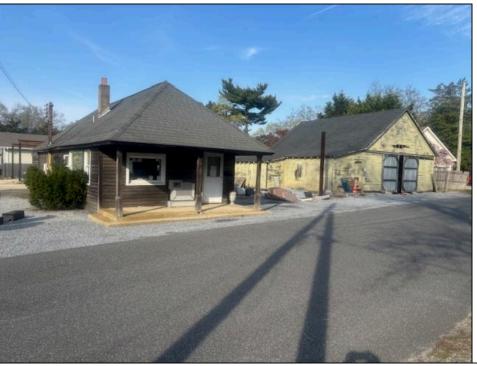

## COMMENTS

Development Opportunity - Looking for a prime location; here it is! Situated in an ideal hub of Cape May Court House close to stores, restaurants, golf, medical facilities and only minutes away from the beach! Presently a business is located on the property with city water and sewer. This 112 x 135 lot has frontage on 2 streets. **PROPERTY DETAILS** 

ParkingGarage

| Exterior   |  |
|------------|--|
| Wood/Frame |  |
|            |  |

**InteriorFeatures** 

220 Volt Electricity

Three Phase Electric

Storage Building Heating Gas Natural

Forced Air

**OutsideFeatures** 