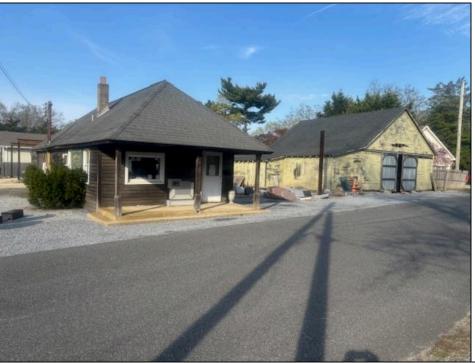

## **COMMENTS**

Development Opportunity - Looking for a prime location; here it is! Situated in an ideal hub of Cape May Court House close to stores, restaurants, golf, medical facilities and only minutes away from the beach! Presently a business is located on the property with city water and sewer. This 112 x 135 lot has frontage on 2 streets.

| <br>             |
|------------------|
| PROPERTY DETAILS |
|                  |

Exterior OutsideFeatures ParkingGarage OtherRooms
Wood/Frame Storage Building 1 To 5 Spaces Office Space Avail

InteriorFeatures Heating Cooling Water
220 Volt Electricity Gas Natural Other (See Remarks) City
Three Phase Electric Forced Air