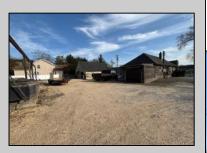

## **COMMENTS**

Development Opportunity - Looking for a prime location; here it is! Situated in an ideal hub of Cape May Court House close to stores, restaurants, golf, medical facilities and only minutes away from the beach! Presently a business is located on the property with city water and sewer. This 112 x 135 lot has frontage on 2 streets.

| <br>             |
|------------------|
| PROPERTY DETAILS |
|                  |

Exterior OutsideFeatures ParkingGarage OtherRooms
Wood/Frame Storage Building 1 To 5 Spaces Office Space Avail

InteriorFeatures Heating Cooling Water
220 Volt Electricity Gas Natural Other (See Remarks) City
Three Phase Electric Forced Air