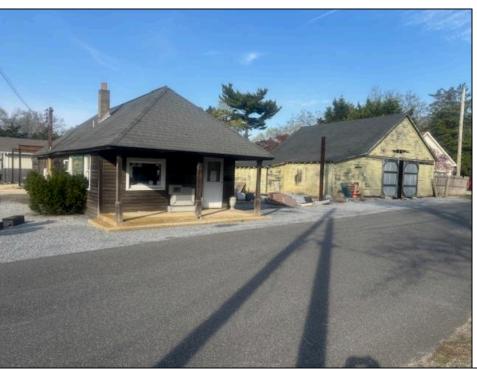

## **COMMENTS**

Development Opportunity - Looking for a prime location; here it is! Situated in an ideal hub of Cape May Court House close to stores, restaurants, golf, medical facilities and only minutes away from the beach! Presently a business is located on the property with city water and sewer. This  $112 \times 135$  lot has frontage on 2 streets.

| PROPERTY DETAILS |                  |               |                    |
|------------------|------------------|---------------|--------------------|
| Exterior         | OutsideFeatures  | ParkingGarage | OtherRooms         |
| Wood/Frame       | Storage Building | 1 To 5 Spaces | Office Space Avail |