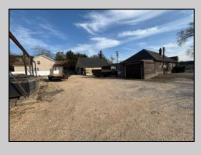

## **COMMENTS**

Development Opportunity - Looking for a prime location; here it is! Situated in an ideal hub of Cape May Court House close to stores, restaurants, golf, medical facilities and only minutes away from the beach! Presently a business is located on the property with city water and sewer. This  $112 \times 135$  lot has frontage on 2 streets.

| PROPERTY DETAILS |                  |               |                    |
|------------------|------------------|---------------|--------------------|
| Exterior         | OutsideFeatures  | ParkingGarage | OtherRooms         |
| Wood/Frame       | Storage Building | 1 To 5 Spaces | Office Space Avail |