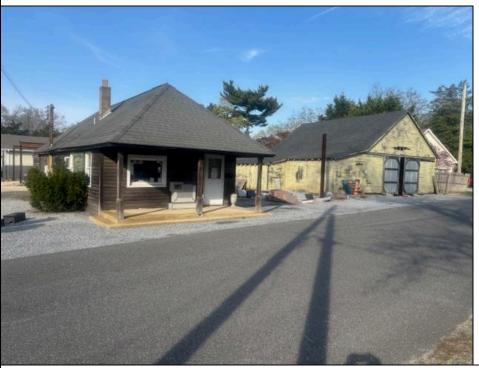

## **COMMENTS**

Development Opportunity - Looking for a prime location; here it is! Situated in an ideal hub of Cape May Court House close to stores, restaurants, golf, medical facilities and only minutes away from the beach! Presently a business is located on the property with city water and sewer. This 112 x 135 lot has frontage on 2 streets.

| - x roo lot mao mornago | 0 <b>=</b> 0 00.0. |
|-------------------------|--------------------|
|                         | PROPERTY DETAILS   |
|                         |                    |

Exterior OutsideFeatures ParkingGarage OtherRooms
Wood/Frame Storage Building 1 To 5 Spaces Office Space Avail