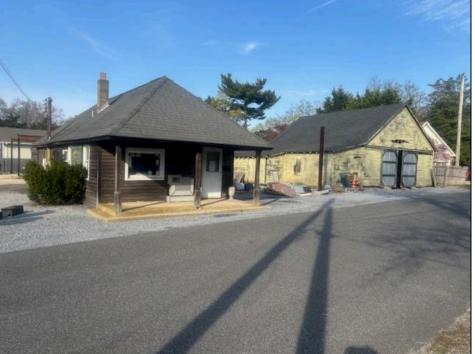

## COMMENTS

Development Opportunity - Looking for a prime location; here it is! Situated in an ideal hub of Cape May Court House close to stores, restaurants, golf, medical facilities and only minutes away from the beach! Presently a business is located on the property with city water and sewer. This 112 x 135 lot has frontage on 2 streets.

|                                                                  | 3                                    |                                |                                  |
|------------------------------------------------------------------|--------------------------------------|--------------------------------|----------------------------------|
| PROPERTY DETAILS                                                 |                                      |                                |                                  |
| Exterior<br>Wood/Frame                                           | OutsideFeatures<br>Storage Building  | ParkingGarage<br>1 To 5 Spaces | OtherRooms<br>Office Space Avail |
| InteriorFeatures<br>220 Volt Electricity<br>Three Phase Electric | Heating<br>Gas Natural<br>Forced Air | Cooling<br>Other (See Remarks) | Water<br>City                    |