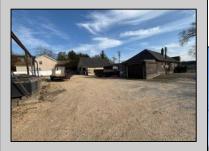

## COMMENTS

Development Opportunity - Looking for a prime location; here it is! Situated in an ideal hub of Cape May Court House close to stores, restaurants, golf, medical facilities and only minutes away from the beach! Presently a business is located on the property with city water and sewer. This 112 x 135 lot has frontage on 2 streets.

|                                                                  | 3                                    |                                |                                  |
|------------------------------------------------------------------|--------------------------------------|--------------------------------|----------------------------------|
| PROPERTY DETAILS                                                 |                                      |                                |                                  |
| Exterior<br>Wood/Frame                                           | OutsideFeatures<br>Storage Building  | ParkingGarage<br>1 To 5 Spaces | OtherRooms<br>Office Space Avail |
| InteriorFeatures<br>220 Volt Electricity<br>Three Phase Electric | Heating<br>Gas Natural<br>Forced Air | Cooling<br>Other (See Remarks) | Water<br>City                    |