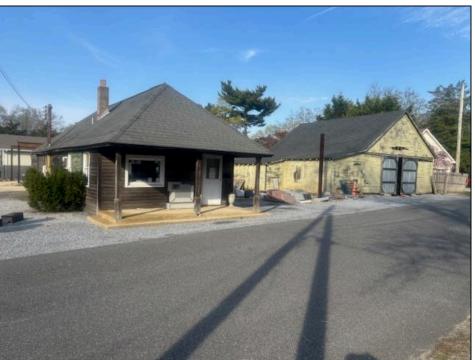

## **COMMENTS**

Development Opportunity - Looking for a prime location; here it is! Situated in an ideal hub of Cape May Court House close to stores, restaurants, golf, medical facilities and only minutes away from the beach! Presently a business is located on the property with city water and sewer. This 112 x 135 lot has frontage on 2 streets.

| PROPERTY DETAILS |
|------------------|
|                  |

Exterior OutsideFeatures ParkingGarage OtherRooms
Wood/Frame Storage Building 1 To 5 Spaces Office Space Avail

InteriorFeatures Heating Cooling Water
220 Volt Electricity Gas Natural Other (See Remarks) City
Three Phase Electric Forced Air