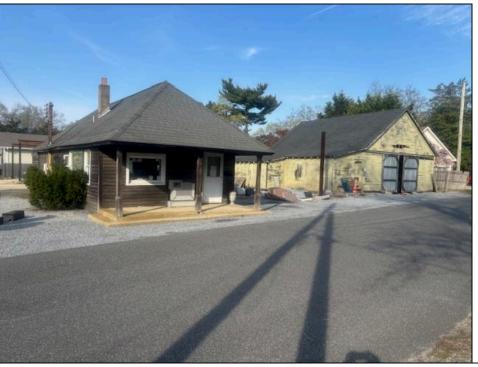

## COMMENTS

Development Opportunity - Looking for a prime location; here it is! Situated in an ideal hub of Cape May Court House close to stores, restaurants, golf, medical facilities and only minutes away from the beach! Presently a business is located on the property with city water and sewer. This 112 x 135 lot has frontage on 2 streets. PROPERTY DETAILS

ParkingGarage

| Exterior         |  |
|------------------|--|
| Wood/Frame       |  |
|                  |  |
| InteriorFeatures |  |

Three Phase Electric

Storage Building Heating 220 Volt Electricity Gas Natural

Forced Air

**OutsideFeatures** 

1 To 5 Spaces Cooling

Water

Other (See Remarks)

City

OtherRooms

Office Space Avail