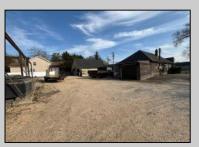

## **COMMENTS**

Development Opportunity - Looking for a prime location; here it is! Situated in an ideal hub of Cape May Court House close to stores, restaurants, golf, medical facilities and only minutes away from the beach! Presently a business is located on the property with city water and sewer. This 112 x 135 lot has frontage on 2 streets.

| PROPERTY | <b>DETAILS</b> |
|----------|----------------|
|----------|----------------|

Exterior OutsideFeatures ParkingGarage OtherRooms
Wood/Frame Storage Building 1 To 5 Spaces Office Space Avail

InteriorFeatures Heating Cooling Water
220 Volt Electricity Gas Natural Other (See Remarks) City
Three Phase Electric Forced Air