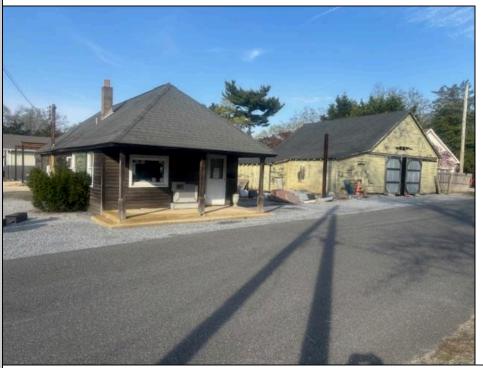

## **COMMENTS**

Development Opportunity - Looking for a prime location; here it is! Situated in an ideal hub of Cape May Court House close to stores, restaurants, golf, medical facilities and only minutes away from the beach! Presently a business is located on the property with city water and sewer. This 112 x 135 lot has frontage on 2 streets.

| PROPERTY | <b>DETAILS</b> |
|----------|----------------|
|----------|----------------|

Exterior OutsideFeatures ParkingGarage OtherRooms
Wood/Frame Storage Building 1 To 5 Spaces Office Space Avail

InteriorFeatures Heating Cooling Water
220 Volt Electricity Gas Natural Other (See Remarks) City
Three Phase Electric Forced Air