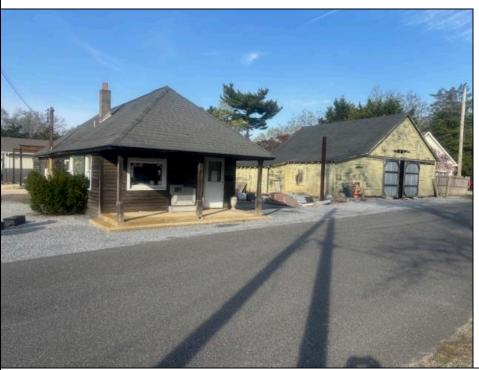

## **COMMENTS**

Development Opportunity - Looking for a prime location; here it is! Situated in an ideal hub of Cape May Court House close to stores, restaurants, golf, medical facilities and only minutes away from the beach! Presently a business is located on the property with city water and sewer. This 112 x 135 lot has frontage on 2 streets.

| PROPERTY DETAILS |
|------------------|
|------------------|

Exterior OutsideFeatures ParkingGarage OtherRooms Wood/Frame Storage Building 1 To 5 Spaces Office Space Avail

Water InteriorFeatures Heating Cooling 220 Volt Electricity Gas Natural Other (See Remarks) City Three Phase Electric Forced Air