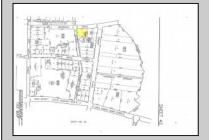

## **COMMENTS**

Development Opportunity - Looking for a prime location; here it is! Situated in an ideal hub of Cape May Court House close to stores, restaurants, golf, medical facilities and only minutes away from the beach! Presently a business is located on the property with city water and sewer. This 112 x 135 lot has frontage on 2 streets.