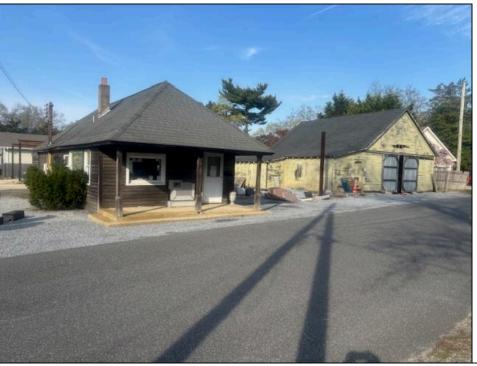

## COMMENTS

Development Opportunity - Looking for a prime location; here it is! Situated in an ideal hub of Cape May Court House close to stores, restaurants, golf, medical facilities and only minutes away from the beach! Presently a business is located on the property with city water and sewer. This 112 x 135 lot has frontage on 2 streets. **PROPERTY DETAILS** 

|            | PRU              |
|------------|------------------|
| Exterior   | OutsideFeatures  |
| Wood/Frame | Storage Building |
|            |                  |

**InteriorFeatures** 

220 Volt Electricity

Three Phase Electric

Storage Building Heating Gas Natural

Forced Air

1 To 5 Spaces Cooling

Cooling Other (See Remarks)

ParkingGarage

OtherRooms Office Space Avail

Water