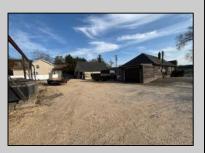

## **COMMENTS**

Development Opportunity - Looking for a prime location; here it is! Situated in an ideal hub of Cape May Court House close to stores, restaurants, golf, medical facilities and only minutes away from the beach! Presently a business is located on the property with city water and sewer. This 112 x 135 lot has frontage on 2 streets.

| PROPERTY | <b>DETAILS</b> |
|----------|----------------|
|----------|----------------|

Exterior OutsideFeatures ParkingGarage OtherRooms
Wood/Frame Storage Building 1 To 5 Spaces Office Space Avail

InteriorFeatures Heating Cooling Water
220 Volt Electricity Gas Natural Other (See Remarks) City
Three Phase Electric Forced Air