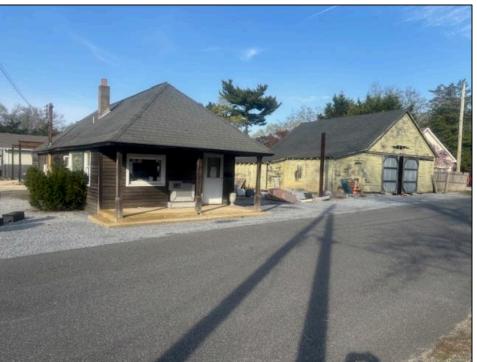

## **COMMENTS**

Development Opportunity - Looking for a prime location; here it is! Situated in an ideal hub of Cape May Court House close to stores, restaurants, golf, medical facilities and only minutes away from the beach! Presently a business is located on the property with city water and sewer. This 112 x 135 lot has frontage on 2 streets.

| PROPERTY | <b>DETAILS</b> |
|----------|----------------|
|----------|----------------|

Exterior OutsideFeatures ParkingGarage OtherRooms
Wood/Frame Storage Building 1 To 5 Spaces Office Space Avail

InteriorFeatures Heating Cooling Water
220 Volt Electricity Gas Natural Other (See Remarks) City
Three Phase Electric Forced Air