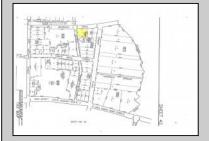

## **COMMENTS**

Development Opportunity - Looking for a prime location; here it is! Situated in an ideal hub of Cape May Court House close to stores, restaurants, golf, medical facilities and only minutes away from the beach! Presently a business is located on the property with city water and sewer. This 112 x 135 lot has frontage on 2 streets.