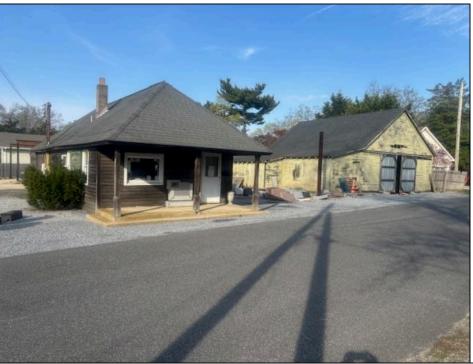

## **COMMENTS**

Development Opportunity - Looking for a prime location; here it is! Situated in an ideal hub of Cape May Court House close to stores, restaurants, golf, medical facilities and only minutes away from the beach! Presently a business is located on the property with city water and sewer. This 112 x 135 lot has frontage on 2 streets.

| PROPERTY | DETAILS |
|----------|---------|
|----------|---------|

Exterior OutsideFeatures ParkingGarage OtherRooms
Wood/Frame Storage Building 1 To 5 Spaces Office Space Avail

InteriorFeatures Heating Cooling Water
220 Volt Electricity Gas Natural Other (See Remarks) City
Three Phase Electric Forced Air