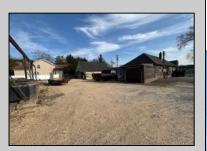

## **COMMENTS**

Development Opportunity - Looking for a prime location; here it is! Situated in an ideal hub of Cape May Court House close to stores, restaurants, golf, medical facilities and only minutes away from the beach! Presently a business is located on the property with city water and sewer. This  $112 \times 135$  lot has frontage on 2 streets.

| PROPERTY DETAILS |                  |               |                    |
|------------------|------------------|---------------|--------------------|
| Exterior         | OutsideFeatures  | ParkingGarage | OtherRooms         |
| Wood/Frame       | Storage Building | 1 To 5 Spaces | Office Space Avail |