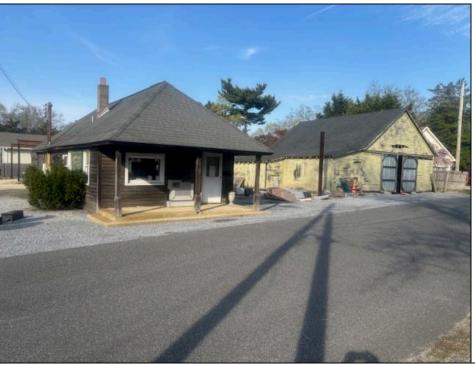

## **COMMENTS**

Development Opportunity - Looking for a prime location; here it is! Situated in an ideal hub of Cape May Court House close to stores, restaurants, golf, medical facilities and only minutes away from the beach! Presently a business is located on the property with city water and sewer. This  $112 \times 135$  lot has frontage on 2 streets.

| PROPERTY DETAILS |                  |               |                    |
|------------------|------------------|---------------|--------------------|
| Exterior         | OutsideFeatures  | ParkingGarage | OtherRooms         |
| Wood/Frame       | Storage Building | 1 To 5 Spaces | Office Space Avail |