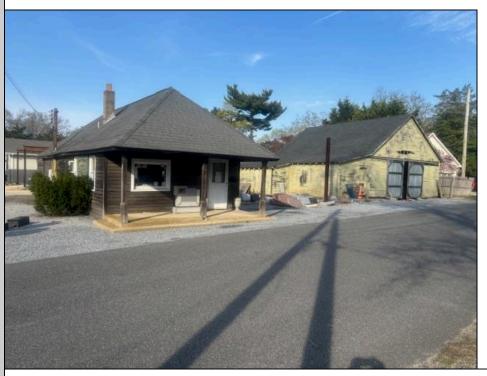

## **COMMENTS**

Development Opportunity - Looking for a prime location; here it is! Situated in an ideal hub of Cape May Court House close to stores, restaurants, golf, medical facilities and only minutes away from the beach! Presently a business is located on the property with city water and sewer. This 112 x 135 lot has frontage on 2 streets.

| PROPERTY DETAILS |      |
|------------------|------|
| <br>O. (-1)   F1 | D1 O |

Exterior OutsideFeatures ParkingGarage OtherRooms
Wood/Frame Storage Building 1 To 5 Spaces Office Space Avail

InteriorFeatures Heating Cooling Water
220 Volt Electricity Gas Natural Other (See Remarks) City
Three Phase Electric Forced Air