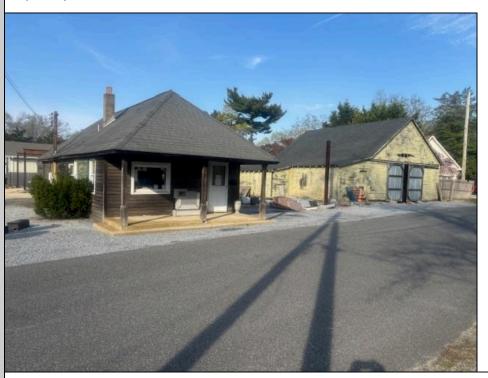

## **COMMENTS**

Development Opportunity - Looking for a prime location; here it is! Situated in an ideal hub of Cape May Court House close to stores, restaurants, golf, medical facilities and only minutes away from the beach! Presently a business is located on the property with city water and sewer. This 112 x 135 lot has frontage on 2 streets.

| PROPERTY DETAILS |                  |               |                    |
|------------------|------------------|---------------|--------------------|
| Exterior         | OutsideFeatures  | ParkingGarage | OtherRooms         |
| Wood/Frame       | Storage Building | 1 To 5 Spaces | Office Space Avail |