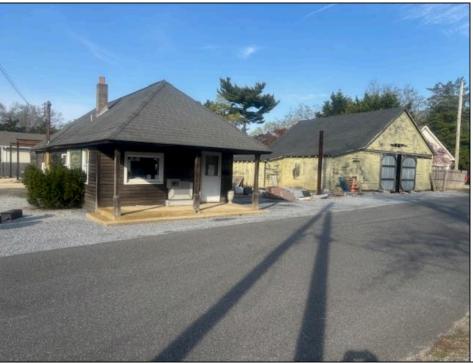

## COMMENTS

Development Opportunity - Looking for a prime location; here it is! Situated in an ideal hub of Cape May Court House close to stores, restaurants, golf, medical facilities and only minutes away from the beach! Presently a business is located on the property with city water and sewer. This 112 x 135 lot has frontage on 2 streets. PROPERTY DETAILS

| Exterior   |  |
|------------|--|
| Wood/Frame |  |
|            |  |
|            |  |

Storage Building Heating

1 To 5 Spaces

OtherRooms Office Space Avail

**InteriorFeatures** 220 Volt Electricity Three Phase Electric