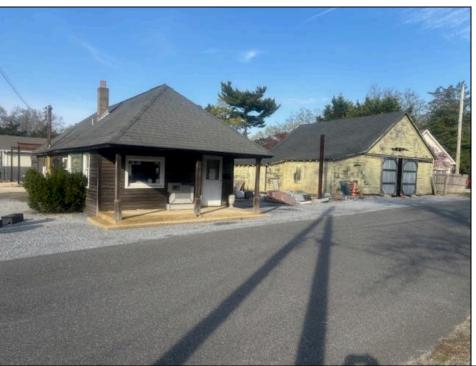

## **COMMENTS**

Development Opportunity - Looking for a prime location; here it is! Situated in an ideal hub of Cape May Court House close to stores, restaurants, golf, medical facilities and only minutes away from the beach! Presently a business is located on the property with city water and sewer. This 112 x 135 lot has frontage on 2 streets.

Exterior OutsideFeatures ParkingGarage OtherRooms Wood/Frame Storage Building 1 To 5 Spaces Office Space Avail

Water InteriorFeatures Heating Cooling 220 Volt Electricity Gas Natural Other (See Remarks) City Three Phase Electric Forced Air