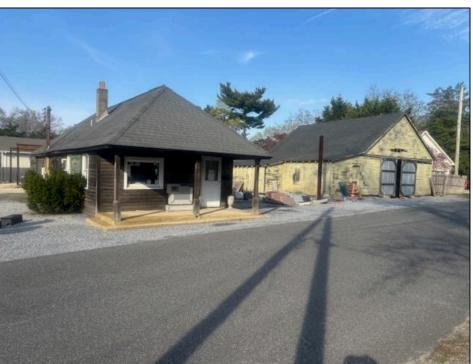

## **COMMENTS**

Development Opportunity - Looking for a prime location; here it is! Situated in an ideal hub of Cape May Court House close to stores, restaurants, golf, medical facilities and only minutes away from the beach! Presently a business is located on the property with city water and sewer. This 112 x 135 lot has frontage on 2 streets.

| PROPERTY DETAILS |
|------------------|
|                  |

Exterior OutsideFeatures ParkingGarage OtherRooms
Wood/Frame Storage Building 1 To 5 Spaces Office Space Avail

InteriorFeatures Heating Cooling Water
220 Volt Electricity Gas Natural Other (See Remarks) City
Three Phase Electric Forced Air