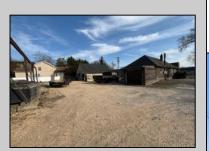

## **COMMENTS**

Development Opportunity - Looking for a prime location; here it is! Situated in an ideal hub of Cape May Court House close to stores, restaurants, golf, medical facilities and only minutes away from the beach! Presently a business is located on the property with city water and sewer. This 112 x 135 lot has frontage on 2 streets.

| PROPERTY DETAILS |
|------------------|
|                  |

Exterior OutsideFeatures ParkingGarage OtherRooms
Wood/Frame Storage Building 1 To 5 Spaces Office Space Avail

InteriorFeatures Heating Cooling Water
220 Volt Electricity Gas Natural Other (See Remarks) City
Three Phase Electric Forced Air