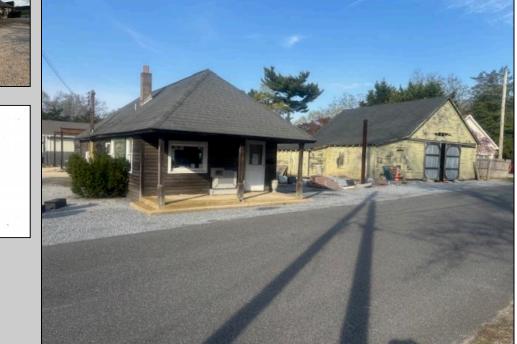

## **COMMENTS**

Development Opportunity - Looking for a prime location; here it is! Situated in an ideal hub of Cape May Court House close to stores, restaurants, golf, medical facilities and only minutes away from the beach! Presently a business is located on the property with city water and sewer. This 112 x 135 lot has frontage on 2 streets.

| PROPERTY DETAILS |                  |               |                    |
|------------------|------------------|---------------|--------------------|
| Exterior         | OutsideFeatures  | ParkingGarage | OtherRooms         |
| Wood/Frame       | Storage Building | 1 To 5 Spaces | Office Space Avail |