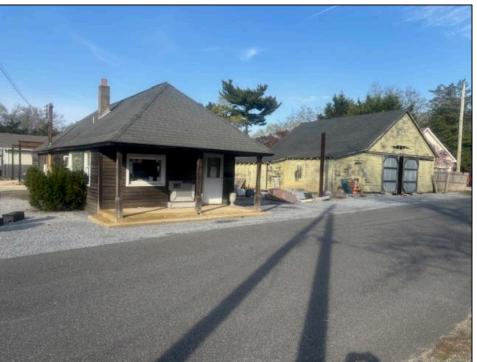

## **COMMENTS**

Development Opportunity - Looking for a prime location; here it is! Situated in an ideal hub of Cape May Court House close to stores, restaurants, golf, medical facilities and only minutes away from the beach! Presently a business is located on the property with city water and sewer. This 112 x 135 lot has frontage on 2 streets.

| _ | <br> |                  |
|---|------|------------------|
|   |      | PROPERTY DETAILS |
|   |      |                  |

Exterior OutsideFeatures ParkingGarage OtherRooms
Wood/Frame Storage Building 1 To 5 Spaces Office Space Avail