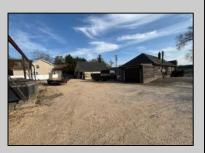

## **COMMENTS**

Development Opportunity - Looking for a prime location; here it is! Situated in an ideal hub of Cape May Court House close to stores, restaurants, golf, medical facilities and only minutes away from the beach! Presently a business is located on the property with city water and sewer. This 112 x 135 lot has frontage on 2 streets.

| _ | <br> |                  |
|---|------|------------------|
|   |      | PROPERTY DETAILS |
|   |      |                  |

Exterior OutsideFeatures ParkingGarage OtherRooms
Wood/Frame Storage Building 1 To 5 Spaces Office Space Avail