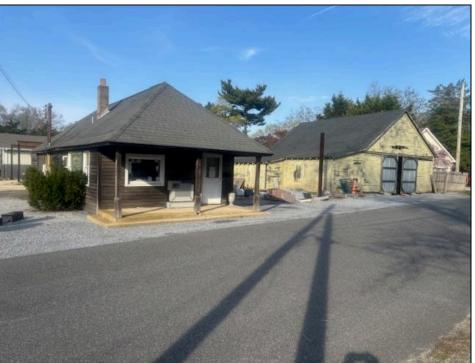

## **COMMENTS**

Development Opportunity - Looking for a prime location; here it is! Situated in an ideal hub of Cape May Court House close to stores, restaurants, golf, medical facilities and only minutes away from the beach! Presently a business is located on the property with city water and sewer. This 112 x 135 lot has frontage on 2 streets.

| PROPERTY DETAILS |                  |               |                    |
|------------------|------------------|---------------|--------------------|
| Exterior         | OutsideFeatures  | ParkingGarage | OtherRooms         |
| Wood/Frame       | Storage Building | 1 To 5 Spaces | Office Space Avail |