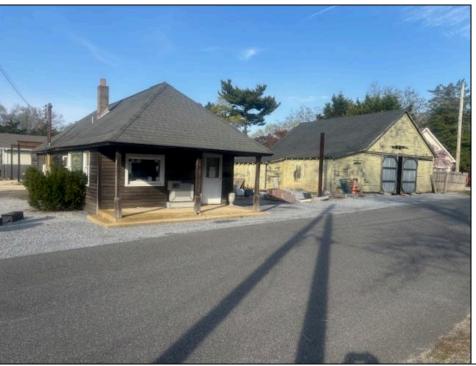

## COMMENTS

Development Opportunity - Looking for a prime location; here it is! Situated in an ideal hub of Cape May Court House close to stores, restaurants, golf, medical facilities and only minutes away from the beach! Presently a business is located on the property with city water and sewer. This 112 x 135 lot has frontage on 2 streets. **PROPERTY DETAILS** 

Exterior Wood/Frame

**InteriorFeatures** 

220 Volt Electricity

Three Phase Electric

Storage Building Heating Gas Natural

Forced Air

**OutsideFeatures** 

Cooling