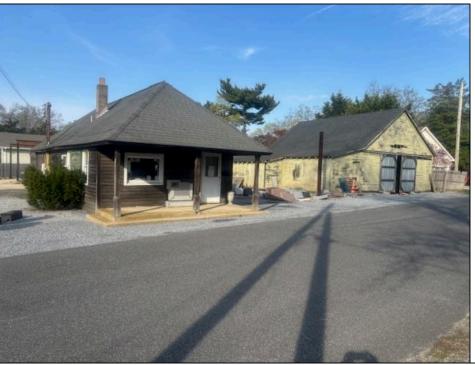

## COMMENTS

Development Opportunity - Looking for a prime location; here it is! Situated in an ideal hub of Cape May Court House close to stores, restaurants, golf, medical facilities and only minutes away from the beach! Presently a business is located on the property with city water and sewer. This 112 x 135 lot has frontage on 2 streets. PROPERTY DETAILS

| Exterior   |  |
|------------|--|
| Wood/Frame |  |
|            |  |

Three Phase Electric

Storage Building **InteriorFeatures** Heating 220 Volt Electricity Gas Natural

Forced Air

**OutsideFeatures** 

1 To 5 Spaces Cooling