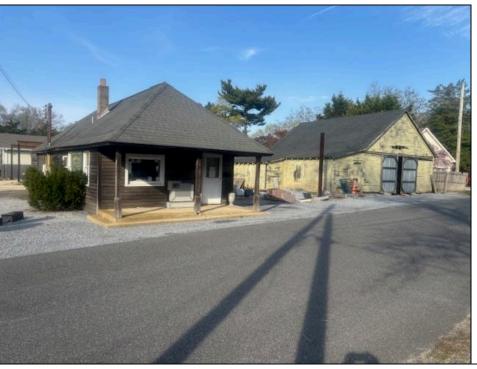

## COMMENTS

Development Opportunity - Looking for a prime location; here it is! Situated in an ideal hub of Cape May Court House close to stores, restaurants, golf, medical facilities and only minutes away from the beach! Presently a business is located on the property with city water and sewer. This 112 x 135 lot has frontage on 2 streets. **PROPERTY DETAILS** 

ParkingGarage

| Exterior   |  |
|------------|--|
| Wood/Frame |  |
|            |  |

**InteriorFeatures** 

220 Volt Electricity

Three Phase Electric

Storage Building Heating Gas Natural

Forced Air

**OutsideFeatures** 