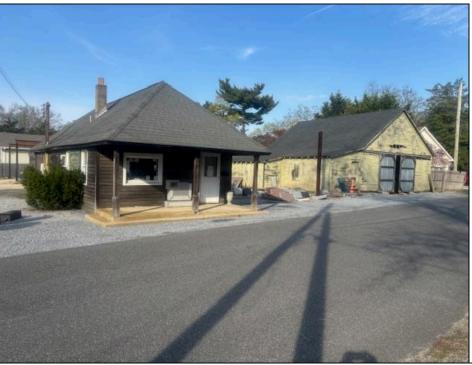

## **COMMENTS**

Development Opportunity - Looking for a prime location; here it is! Situated in an ideal hub of Cape May Court House close to stores, restaurants, golf, medical facilities and only minutes away from the beach! Presently a business is located on the property with city water and sewer. This 112 x 135 lot has frontage on 2 streets.

| PROPERTY DETAILS |                  |               |                    |
|------------------|------------------|---------------|--------------------|
| Exterior         | OutsideFeatures  | ParkingGarage | OtherRooms         |
| Wood/Frame       | Storage Building | 1 To 5 Spaces | Office Space Avail |