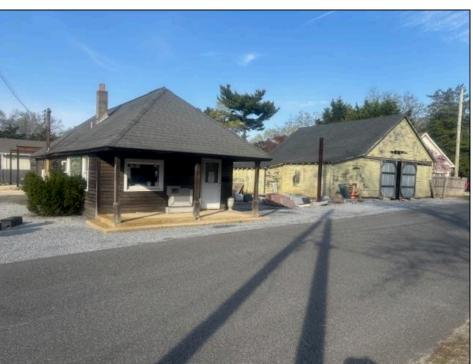

## **COMMENTS**

Development Opportunity - Looking for a prime location; here it is! Situated in an ideal hub of Cape May Court House close to stores, restaurants, golf, medical facilities and only minutes away from the beach! Presently a business is located on the property with city water and sewer. This 112 x 135 lot has frontage on 2 streets.

| PR | ROPE | RTY | DETA | ILS |
|----|------|-----|------|-----|
|----|------|-----|------|-----|

Exterior OutsideFeatures ParkingGarage OtherRooms
Wood/Frame Storage Building 1 To 5 Spaces Office Space Avail