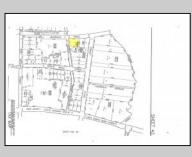

## **COMMENTS**

Development Opportunity - Looking for a prime location; here it is! Situated in an ideal hub of Cape May Court House close to stores, restaurants, golf, medical facilities and only minutes away from the beach! Presently a business is located on the property with city water and sewer. This 112 x 135 lot has frontage on 2 streets.