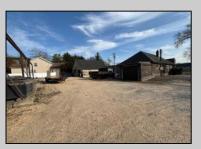

## **COMMENTS**

Development Opportunity - Looking for a prime location; here it is! Situated in an ideal hub of Cape May Court House close to stores, restaurants, golf, medical facilities and only minutes away from the beach! Presently a business is located on the property with city water and sewer. This 112 x 135 lot has frontage on 2 streets.

| PR | ROPE | RTY | DETA | ILS |
|----|------|-----|------|-----|
|----|------|-----|------|-----|

Exterior OutsideFeatures ParkingGarage OtherRooms
Wood/Frame Storage Building 1 To 5 Spaces Office Space Avail