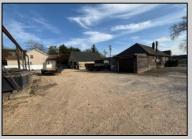

## **COMMENTS**

Development Opportunity - Looking for a prime location; here it is! Situated in an ideal hub of Cape May Court House close to stores, restaurants, golf, medical facilities and only minutes away from the beach! Presently a business is located on the property with city water and sewer. This 112 x 135 lot has frontage on 2 streets.

|        | PROPERTY DETAILS |               |  |
|--------|------------------|---------------|--|
| torior | Outoido Footuros | DarkingCarage |  |

Exterior OutsideFeatures ParkingGarage OtherRooms
Wood/Frame Storage Building 1 To 5 Spaces Office Space Avail