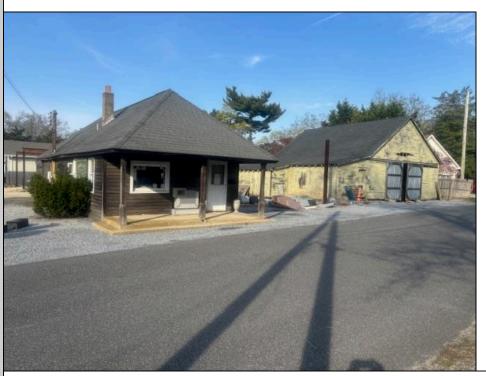

## **COMMENTS**

Development Opportunity - Looking for a prime location; here it is! Situated in an ideal hub of Cape May Court House close to stores, restaurants, golf, medical facilities and only minutes away from the beach! Presently a business is located on the property with city water and sewer. This 112 x 135 lot has frontage on 2 streets.

|        | PROPERTY DETAILS |               |  |
|--------|------------------|---------------|--|
| torior | Outoido Footuros | DarkingCarage |  |

Exterior OutsideFeatures ParkingGarage OtherRooms
Wood/Frame Storage Building 1 To 5 Spaces Office Space Avail