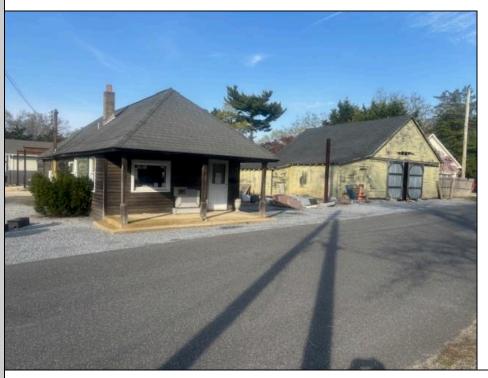

## **COMMENTS**

Development Opportunity - Looking for a prime location; here it is! Situated in an ideal hub of Cape May Court House close to stores, restaurants, golf, medical facilities and only minutes away from the beach! Presently a business is located on the property with city water and sewer. This 112 x 135 lot has frontage on 2 streets.

Exterior OutsideFeatures ParkingGarage OtherRooms
Wood/Frame Storage Building 1 To 5 Spaces Office Space Avail

InteriorFeatures Heating Cooling Water
220 Volt Electricity Gas Natural Other (See Remarks) City
Three Phase Electric Forced Air