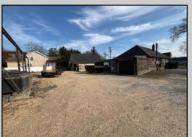

## **COMMENTS**

Development Opportunity - Looking for a prime location; here it is! Situated in an ideal hub of Cape May Court House close to stores, restaurants, golf, medical facilities and only minutes away from the beach! Presently a business is located on the property with city water and sewer. This 112 x 135 lot has frontage on 2 streets.

Exterior OutsideFeatures ParkingGarage OtherRooms
Wood/Frame Storage Building 1 To 5 Spaces Office Space Avail

InteriorFeatures Heating Cooling Water
220 Volt Electricity Gas Natural Other (See Remarks) City
Three Phase Electric Forced Air