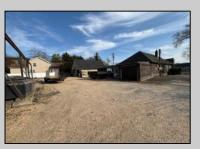

## **COMMENTS**

Development Opportunity - Looking for a prime location; here it is! Situated in an ideal hub of Cape May Court House close to stores, restaurants, golf, medical facilities and only minutes away from the beach! Presently a business is located on the property with city water and sewer. This  $112 \times 135$  lot has frontage on 2 streets.

| PROPERTY DETAILS |                  |               |                    |
|------------------|------------------|---------------|--------------------|
| Exterior         | OutsideFeatures  | ParkingGarage | OtherRooms         |
| Wood/Frame       | Storage Building | 1 To 5 Spaces | Office Space Avail |