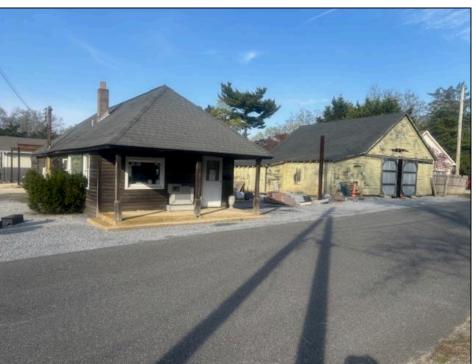

## **COMMENTS**

Development Opportunity - Looking for a prime location; here it is! Situated in an ideal hub of Cape May Court House close to stores, restaurants, golf, medical facilities and only minutes away from the beach! Presently a business is located on the property with city water and sewer. This  $112 \times 135$  lot has frontage on 2 streets.

| PROPERTY DETAILS |                  |               |                    |
|------------------|------------------|---------------|--------------------|
| Exterior         | OutsideFeatures  | ParkingGarage | OtherRooms         |
| Wood/Frame       | Storage Building | 1 To 5 Spaces | Office Space Avail |