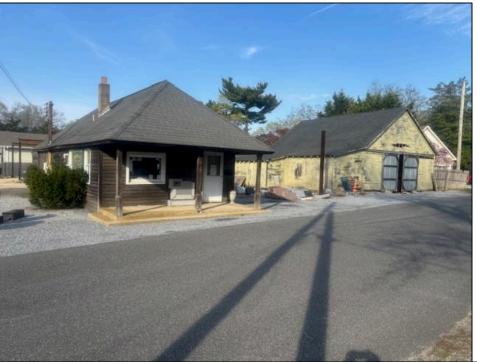

## **COMMENTS**

Development Opportunity - Looking for a prime location; here it is! Situated in an ideal hub of Cape May Court House close to stores, restaurants, golf, medical facilities and only minutes away from the beach! Presently a business is located on the property with city water and sewer. This 112 x 135 lot has frontage on 2 streets.

| PROPERTY DETAILS |
|------------------|
|------------------|

Exterior OutsideFeatures ParkingGarage OtherRooms
Wood/Frame Storage Building 1 To 5 Spaces Office Space Avail

InteriorFeatures Heating Cooling Water
220 Volt Electricity Gas Natural Other (See Remarks) City
Three Phase Electric Forced Air