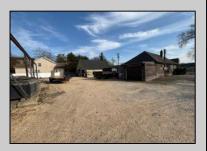

## **COMMENTS**

Development Opportunity - Looking for a prime location; here it is! Situated in an ideal hub of Cape May Court House close to stores, restaurants, golf, medical facilities and only minutes away from the beach! Presently a business is located on the property with city water and sewer. This 112 x 135 lot has frontage on 2 streets.

| PROPERTY DETAILS |
|------------------|
|------------------|

Exterior OutsideFeatures ParkingGarage OtherRooms
Wood/Frame Storage Building 1 To 5 Spaces Office Space Avail

InteriorFeatures Heating Cooling Water
220 Volt Electricity Gas Natural Other (See Remarks) City
Three Phase Electric Forced Air