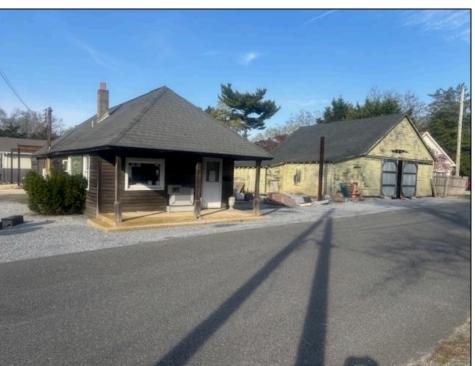

## **COMMENTS**

Development Opportunity - Looking for a prime location; here it is! Situated in an ideal hub of Cape May Court House close to stores, restaurants, golf, medical facilities and only minutes away from the beach! Presently a business is located on the property with city water and sewer. This 112 x 135 lot has frontage on 2 streets.

| PROPERTY DETAILS |  | PR | OP | ER' | ΤΥ Ι | DE1 | ΓΑΙΙ | _S |
|------------------|--|----|----|-----|------|-----|------|----|
|------------------|--|----|----|-----|------|-----|------|----|

Exterior OutsideFeatures ParkingGarage OtherRooms
Wood/Frame Storage Building 1 To 5 Spaces Office Space Avail