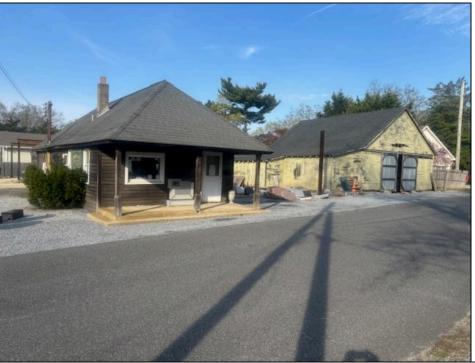

## **COMMENTS**

Development Opportunity - Looking for a prime location; here it is! Situated in an ideal hub of Cape May Court House close to stores, restaurants, golf, medical facilities and only minutes away from the beach! Presently a business is located on the property with city water and sewer. This 112 x 135 lot has frontage on 2 streets.

| PROPERTY DETAILS |
|------------------|
|------------------|

Exterior OutsideFeatures ParkingGarage OtherRooms
Wood/Frame Storage Building 1 To 5 Spaces Office Space Avail

InteriorFeatures Heating Cooling Water
220 Volt Electricity Gas Natural Other (See Remarks) City
Three Phase Electric Forced Air