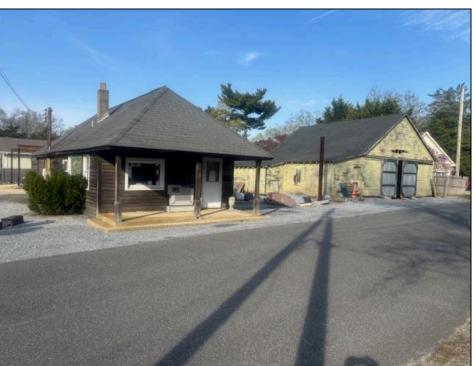

## **COMMENTS**

Development Opportunity - Looking for a prime location; here it is! Situated in an ideal hub of Cape May Court House close to stores, restaurants, golf, medical facilities and only minutes away from the beach! Presently a business is located on the property with city water and sewer. This 112 x 135 lot has frontage on 2 streets.

| PROPERTY | <b>DETAILS</b> |
|----------|----------------|
|----------|----------------|

Exterior OutsideFeatures ParkingGarage OtherRooms
Wood/Frame Storage Building 1 To 5 Spaces Office Space Avail

InteriorFeatures Heating Cooling Water
220 Volt Electricity Gas Natural Other (See Remarks) City
Three Phase Electric Forced Air