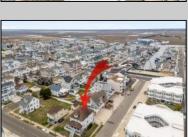

## **COMMENTS**

LOT in the Heart of Sea Isle City – 4200 Central Ave A unique opportunity to own a buildable LOT in the heart of Sea Isle City! Please Note: The existing structure on the lot will be removed prior to settlement, per a determination by the City of Sea Isle City due to a prior subdivision. This versatile 55\' x 75\' lot offers endless possibilities to build your dream single-family home in a prime location. Enjoy the convenience of being just steps away from top-rated restaurants, shopping, entertainment, and all that Sea Isle has to offer! Whether you\'re a builder, investor, or looking to create your own custom beach retreat, this is a rare chance to secure a centrally located property in one of the most sought-after areas of town. Don\'t miss out—build the single-family home of your dreams today!