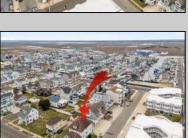

## **COMMENTS**

LOT in the Heart of Sea Isle City - 4200 Central Ave A unique opportunity to own a buildable LOT in the heart of Sea Isle City! Please Note: The existing structure on the lot will be removed prior to settlement, per a determination by the City of Sea Isle City due to a prior subdivision. This versatile 55\' x 75\' lot offers endless possibilities to build your dream single-family home in a prime location. Enjoy the convenience of being just steps away from top-rated restaurants, shopping, entertainment, and all that Sea Isle has to offer! Whether you\re a builder, investor, or looking to create your own custom beach retreat, this is a rare chance to secure a centrally located property in one of the most sought-after areas of town. Don\'t miss out-build the singlefamily home of your dreams today!