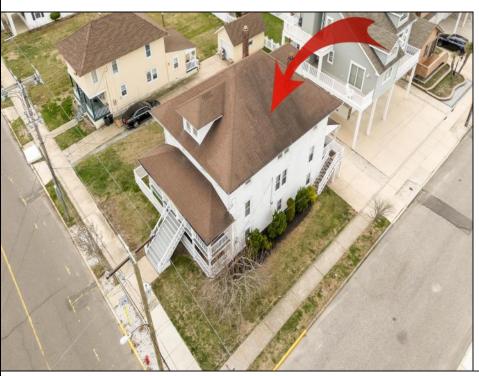

## **COMMENTS**

LOT in the Heart of Sea Isle City - 4200 Central Ave A unique opportunity to own a buildable LOT in the heart of Sea Isle City! Please Note: The existing structure on the lot will be removed prior to settlement, per a determination by the City of Sea Isle City due to a prior subdivision. This versatile 55\' x 75\' lot offers endless possibilities to build your dream single-family home in a prime location. Enjoy the convenience of being just steps away from top-rated restaurants, shopping, entertainment, and all that Sea Isle has to offer! Whether you\re a builder, investor, or looking to create your own custom beach retreat, this is a rare chance to secure a centrally located property in one of the most sought-after areas of town. Don\'t miss out-build the singlefamily home of your dreams today!