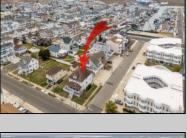

## **COMMENTS**

LOT in the Heart of Sea Isle City - 4200 Central Ave A unique opportunity to own a buildable LOT in the heart of Sea Isle City! Please Note: The existing structure on the lot will be removed prior to settlement, per a determination by the City of Sea Isle City due to a prior subdivision. This versatile 55\' x 75\' lot offers endless possibilities to build your dream single-family home in a prime location. Enjoy the convenience of being just steps away from top-rated restaurants, shopping, entertainment, and all that Sea Isle has to offer! Whether you\re a builder, investor, or looking to create your own custom beach retreat, this is a rare chance to secure a centrally located property in one of the most sought-after areas of town. Don\'t miss out-build the singlefamily home of your dreams today!