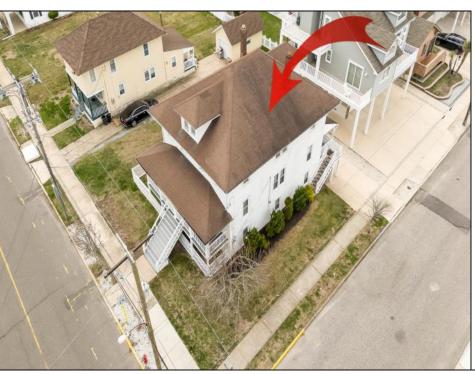

## **COMMENTS**

LOT in the Heart of Sea Isle City - 4200 Central Ave A unique opportunity to own a buildable LOT in the heart of Sea Isle City! Please Note: The existing structure on the lot will be removed prior to settlement, per a determination by the City of Sea Isle City due to a prior subdivision. This versatile 55\' x 75\' lot offers endless possibilities to build your dream single-family home in a prime location. Enjoy the convenience of being just steps away from top-rated restaurants, shopping, entertainment, and all that Sea Isle has to offer! Whether you\re a builder, investor, or looking to create your own custom beach retreat, this is a rare chance to secure a centrally located property in one of the most sought-after areas of town. Don\'t miss out-build the singlefamily home of your dreams today!