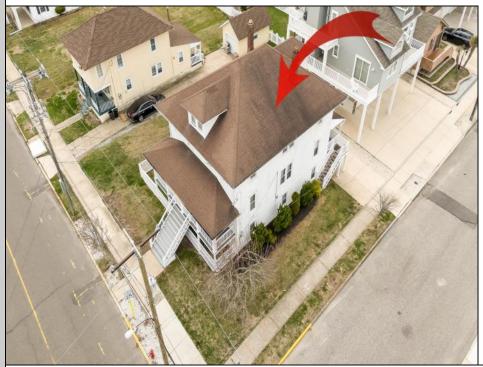

## COMMENTS

LOT in the Heart of Sea Isle City – 4200 Central Ave A unique opportunity to own a buildable LOT in the heart of Sea Isle City! Please Note: The existing structure on the lot will be removed prior to settlement, per a determination by the City of Sea Isle City due to a prior subdivision. This versatile 55\' x 75\' lot offers endless possibilities to build your dream single-family home in a prime location. Enjoy the convenience of being just steps away from top-rated restaurants, shopping, entertainment, and all that Sea Isle has to offer! Whether you\'re a builder, investor, or looking to create your own custom beach retreat, this is a rare chance to secure a centrally located property in one of the most sought-after areas of town. Don\'t miss out—build the single-family home of your dreams today!