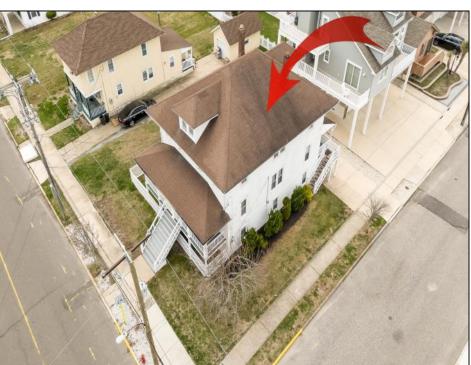

## **COMMENTS**

LOT in the Heart of Sea Isle City – 4200 Central Ave A unique opportunity to own a buildable LOT in the heart of Sea Isle City! Please Note: The existing structure on the lot will be removed prior to settlement, per a determination by the City of Sea Isle City due to a prior subdivision. This versatile 55\' x 75\' lot offers endless possibilities to build your dream single-family home in a prime location. Enjoy the convenience of being just steps away from top-rated restaurants, shopping, entertainment, and all that Sea Isle has to offer! Whether you\'re a builder, investor, or looking to create your own custom beach retreat, this is a rare chance to secure a centrally located property in one of the most sought-after areas of town. Don\'t miss out—build the single-family home of your dreams today!