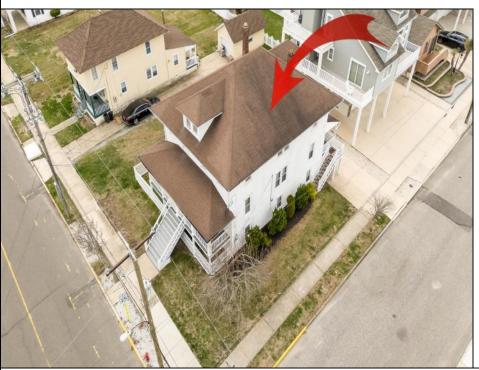

## **COMMENTS**

LOT in the Heart of Sea Isle City - 4200 Central Ave A unique opportunity to own a buildable LOT in the heart of Sea Isle City! Please Note: The existing structure on the lot will be removed prior to settlement, per a determination by the City of Sea Isle City due to a prior subdivision. This versatile 55\' x 75\' lot offers endless possibilities to build your dream single-family home in a prime location. Enjoy the convenience of being just steps away from top-rated restaurants, shopping, entertainment, and all that Sea Isle has to offer! Whether you\re a builder, investor, or looking to create your own custom beach retreat, this is a rare chance to secure a centrally located property in one of the most sought-after areas of town. Don\'t miss out-build the singlefamily home of your dreams today!