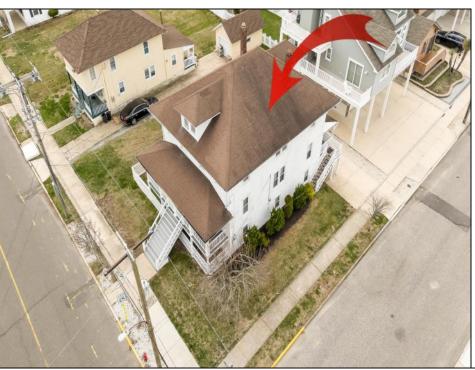

## **COMMENTS**

LOT in the Heart of Sea Isle City - 4200 Central Ave A unique opportunity to own a buildable LOT in the heart of Sea Isle City! Please Note: The existing structure on the lot will be removed prior to settlement, per a determination by the City of Sea Isle City due to a prior subdivision. This versatile 55\' x 75\' lot offers endless possibilities to build your dream single-family home in a prime location. Enjoy the convenience of being just steps away from top-rated restaurants, shopping, entertainment, and all that Sea Isle has to offer! Whether you\re a builder, investor, or looking to create your own custom beach retreat, this is a rare chance to secure a centrally located property in one of the most sought-after areas of town. Don\'t miss out-build the singlefamily home of your dreams today!