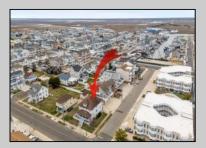

## **COMMENTS**

LOT in the Heart of Sea Isle City – 4200 Central Ave A unique opportunity to own a buildable LOT in the heart of Sea Isle City! Please Note: The existing structure on the lot will be removed prior to settlement, per a determination by the City of Sea Isle City due to a prior subdivision. This versatile 55\' x 75\' lot offers endless possibilities to build your dream single-family home in a prime location. Enjoy the convenience of being just steps away from top-rated restaurants, shopping, entertainment, and all that Sea Isle has to offer! Whether you\'re a builder, investor, or looking to create your own custom beach retreat, this is a rare chance to secure a centrally located property in one of the most sought-after areas of town. Don\'t miss out—build the single-family home of your dreams today!