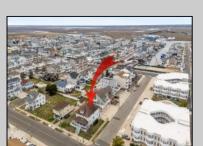

## **COMMENTS**

LOT in the Heart of Sea Isle City – 4200 Central Ave A unique opportunity to own a buildable LOT in the heart of Sea Isle City! Please Note: The existing structure on the lot will be removed prior to settlement, per a determination by the City of Sea Isle City due to a prior subdivision. This versatile 55\' x 75\' lot offers endless possibilities to build your dream single-family home in a prime location. Enjoy the convenience of being just steps away from top-rated restaurants, shopping, entertainment, and all that Sea Isle has to offer! Whether you\'re a builder, investor, or looking to create your own custom beach retreat, this is a rare chance to secure a centrally located property in one of the most sought-after areas of town. Don\'t miss out—build the single-family home of your dreams today!