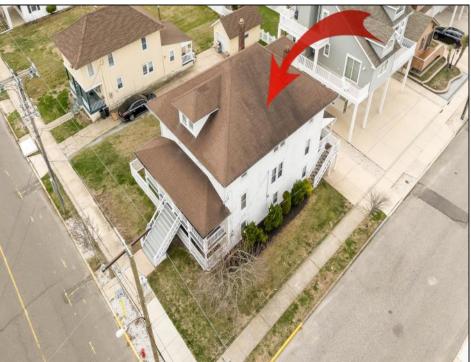

## **COMMENTS**

LOT in the Heart of Sea Isle City – 4200 Central Ave A unique opportunity to own a buildable LOT in the heart of Sea Isle City! Please Note: The existing structure on the lot will be removed prior to settlement, per a determination by the City of Sea Isle City due to a prior subdivision. This versatile 55\' x 75\' lot offers endless possibilities to build your dream single-family home in a prime location. Enjoy the convenience of being just steps away from top-rated restaurants, shopping, entertainment, and all that Sea Isle has to offer! Whether you\'re a builder, investor, or looking to create your own custom beach retreat, this is a rare chance to secure a centrally located property in one of the most sought-after areas of town. Don\'t miss out—build the single-family home of your dreams today!