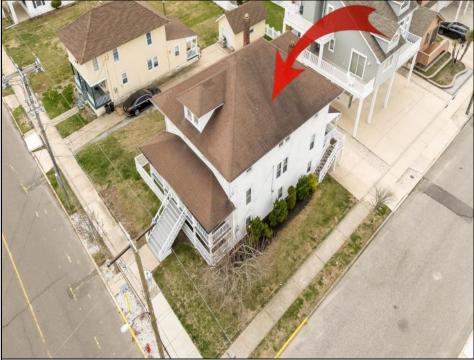

## COMMENTS

LOT in the Heart of Sea Isle City – 4200 Central Ave A unique opportunity to own a buildable LOT in the heart of Sea Isle City! Please Note: The existing structure on the lot will be removed prior to settlement, per a determination by the City of Sea Isle City due to a prior subdivision. This versatile 55\' x 75\' lot offers endless possibilities to build your dream single-family home in a prime location. Enjoy the convenience of being just steps away from top-rated restaurants, shopping, entertainment, and all that Sea Isle has to offer! Whether you\'re a builder, investor, or looking to create your own custom beach retreat, this is a rare chance to secure a centrally located property in one of the most sought-after areas of town. Don\'t miss out—build the single-family home of your dreams today!