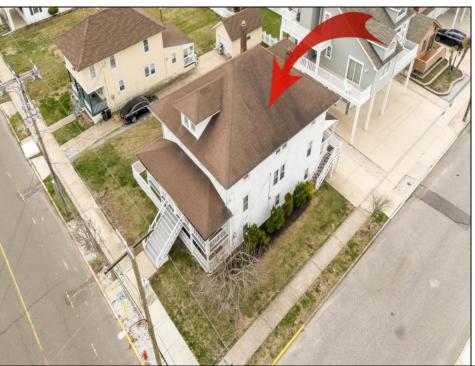

## **COMMENTS**

LOT in the Heart of Sea Isle City - 4200 Central Ave A unique opportunity to own a buildable LOT in the heart of Sea Isle City! Please Note: The existing structure on the lot will be removed prior to settlement, per a determination by the City of Sea Isle City due to a prior subdivision. This versatile 55\' x 75\' lot offers endless possibilities to build your dream single-family home in a prime location. Enjoy the convenience of being just steps away from top-rated restaurants, shopping, entertainment, and all that Sea Isle has to offer! Whether you\'re a builder, investor, or looking to create your own custom beach retreat, this is a rare chance to secure a centrally located property in one of the most sought-after areas of town. Don\'t miss out-build the singlefamily home of your dreams today!