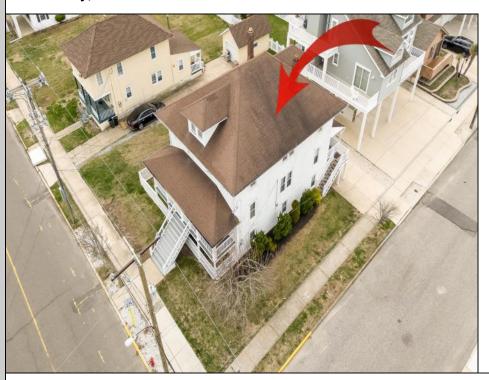

## **COMMENTS**

LOT in the Heart of Sea Isle City - 4200 Central Ave A unique opportunity to own a buildable LOT in the heart of Sea Isle City! Please Note: The existing structure on the lot will be removed prior to settlement, per a determination by the City of Sea Isle City due to a prior subdivision. This versatile 55\' x 75\' lot offers endless possibilities to build your dream single-family home in a prime location. Enjoy the convenience of being just steps away from top-rated restaurants, shopping, entertainment, and all that Sea Isle has to offer! Whether you\re a builder, investor, or looking to create your own custom beach retreat, this is a rare chance to secure a centrally located property in one of the most sought-after areas of town. Don\'t miss out-build the singlefamily home of your dreams today!