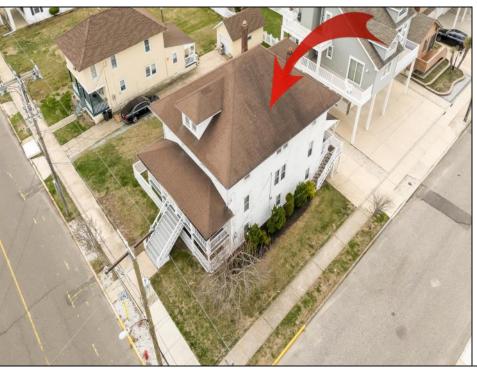

## **COMMENTS**

LOT in the Heart of Sea Isle City - 4200 Central Ave A unique opportunity to own a buildable LOT in the heart of Sea Isle City! Please Note: The existing structure on the lot will be removed prior to settlement, per a determination by the City of Sea Isle City due to a prior subdivision. This versatile 55\' x 75\' lot offers endless possibilities to build your dream single-family home in a prime location. Enjoy the convenience of being just steps away from top-rated restaurants, shopping, entertainment, and all that Sea Isle has to offer! Whether you\re a builder, investor, or looking to create your own custom beach retreat, this is a rare chance to secure a centrally located property in one of the most sought-after areas of town. Don\'t miss out-build the singlefamily home of your dreams today!